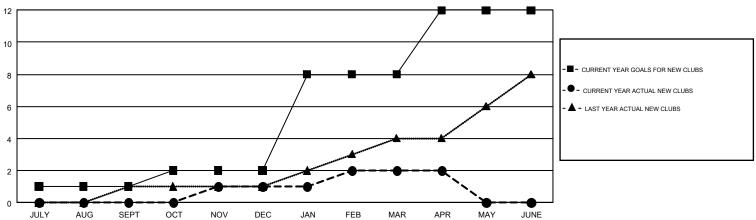

## GMT MONTHLY MEMBERSHIP PROGRESS REPORT

Results as of: 4/30/2018

**LOCATION: ONTARIO** 

Multiple District A

GMT: CHRIS LEWIS GMT CA 2

|               | Club          | s         |               | Members               |                           |                         |                                                    |  |
|---------------|---------------|-----------|---------------|-----------------------|---------------------------|-------------------------|----------------------------------------------------|--|
|               | RESULTS FOR   | 2017-2018 |               | RESULTS FOR 2017-2018 |                           |                         |                                                    |  |
| QUARTER       | NEW CLUB GOAL | NEW CLUBS | DROPPED CLUBS | QUARTER               | MEMBER GROWTH NET<br>GOAL | MEMBER GROWTH<br>ACTUAL | DROPPED<br>MEMBERS ACTUAL<br>(including transfers) |  |
| JULY/AUG/SEPT | 1             | 0         | 1             | JULY/AUG/SEPT         | -141                      | 192                     | 467                                                |  |
| OCT/NOV/DEC   | 1             | 1         | 4             | OCT/NOV/DEC           | 40                        | 430                     | 392                                                |  |
| JAN/FEB/MAR   | 6             | 1         | 0             | JAN/FEB/MAR           | 242                       | 347                     | 239                                                |  |
| APR/MAY/JUNE  | 4             | 0         | 0             | APR/MAY/JUNE          | 150                       | 125                     | 106                                                |  |