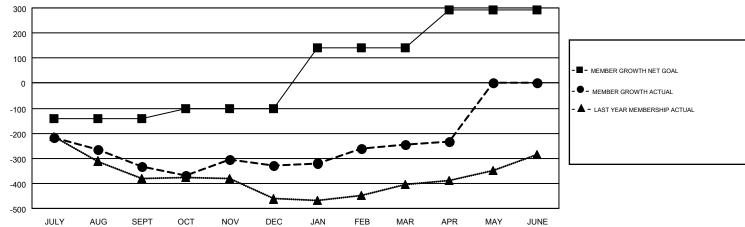

## GMT MONTHLY MEMBERSHIP PROGRESS REPORT

Results as of: 4/30/2018

**LOCATION: ONTARIO** 

Multiple District A

GMT: CHRIS LEWIS GMT CA 2

|               | Club          | s         |               | Members               |                           |                         |                                                    |  |
|---------------|---------------|-----------|---------------|-----------------------|---------------------------|-------------------------|----------------------------------------------------|--|
|               | RESULTS FOR   | 2017-2018 |               | RESULTS FOR 2017-2018 |                           |                         |                                                    |  |
| QUARTER       | NEW CLUB GOAL | NEW CLUBS | DROPPED CLUBS | QUARTER               | MEMBER GROWTH NET<br>GOAL | MEMBER GROWTH<br>ACTUAL | DROPPED<br>MEMBERS ACTUAL<br>(including transfers) |  |
| JULY/AUG/SEPT | 1             | 0         | 1             | JULY/AUG/SEPT         | -141                      | 192                     | 467                                                |  |
| OCT/NOV/DEC   | 1             | 1         | 4             | OCT/NOV/DEC           | 40                        | 430                     | 392                                                |  |
| JAN/FEB/MAR   | 6             | 1         | 0             | JAN/FEB/MAR           | 242                       | 347                     | 239                                                |  |
| APR/MAY/JUNE  | 4             | 0         | 0             | APR/MAY/JUNE          | 150                       | 125                     | 106                                                |  |